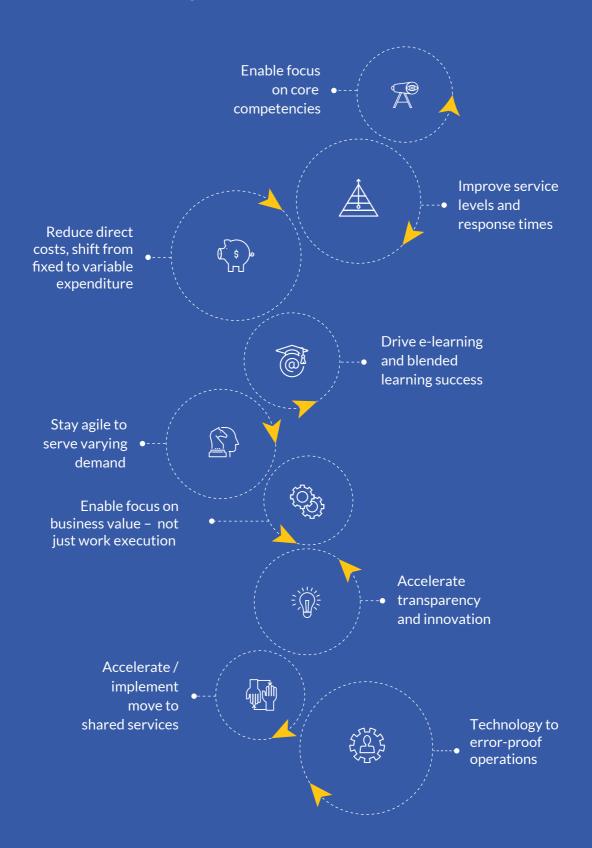

### **Delivered by NIIT Learning Administration Services**

Because of our scale, we are able to provide a robust managed service that ensures quality and cost effectiveness. Our service is based on a thoughtful approach to each of our four service layers that focus on the four key areas of learning administration – processes, resources, infrastructure, and quality.