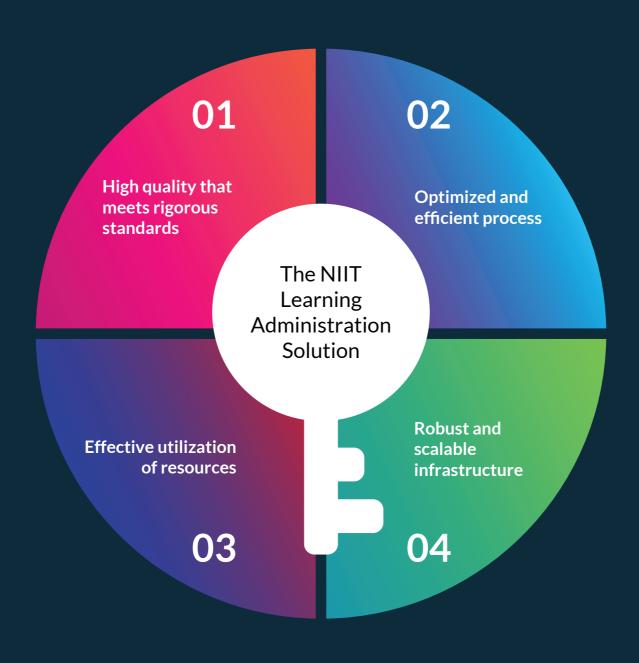

### **Delivered by NIIT Learning Administration Services**

Because of our scale, we are able to provide a robust managed service that ensures quality and cost effectiveness. Our service is based on a thoughtful approach to each of our four service layers that focus on the four key areas of learning administration – processes, resources, infrastructure, and quality.