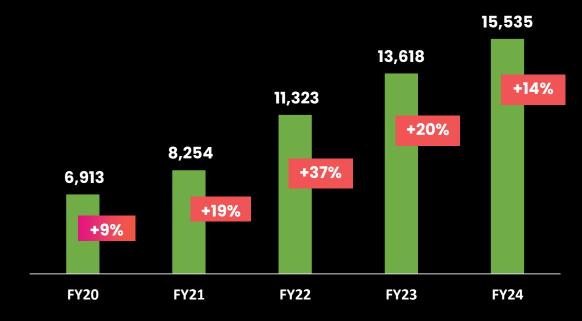

a thriving workforce.



SERVICES

# **Corporate Learning Market and Growth Potential**

Source: Trainingindustry.com



TRAINING

SERVICES

# **Industry Outlook**



CEOs believe GenAI will significantly change the way their companies create, deliver and capture value in next 3 years



CEOs believe GenAl will require most of their workforce to develop new skills



CEOs have planned or are planning to include Climate Risks into their financial plans



CEOs are planning on innovating new, climate friendly products, services or technologies



# **NIIT MTS: Consistent Growth Track Record**







#### **REVENUE VISIBILITY** \$368 M from Existing Contracts, 91 MTS Customers#

#### STRONG CUSTOMER ADDS 11 new MTS Customers

added in FY24; 5 new in H1 FY25

#### **Revenue in INR Million**



#### **CAPITAL EFFICIENCY**

High ROCE, ROE and Free Cash Flow Generation

#### **UNIQUELY POSITIONED**

to benefit from increased outsourcing. Growth to accelerate on recovery in spends





























# Leadership Team



SAPNESH LALLA
CEO & EXECUTIVE
DIRECTOR



SAILESH LALLA CHIEF BUSINESS OFFICER



**DJ CHADHA**CHIEF CUSTOMER
OFFICER



DR. GREGG COLLINS
CHIEF LEARNING
SCIENTIST



**SANJAY MAL**CHIEF FINANCE
OFFICER



RAJAN VENKATRAMAN CHIEF DIGITAL OFFICER



BABITA KARKI CHIEF PEOPLE OFFICER



LARRY DURHAM PRESIDENT STCG



THOMAS KUPETIS
EXECUTIVE VICE
PRESIDENT
STCG



GABRIELLE WALLACE EXECUTIVE VICE PRESIDENT STCG



MATTHEW CELANO
BUSINESS HEAD
STACKROUTE
LEARNING



# NIIT MTS: The Four Stages of Generative AI for Learning

Rapid Time to Development Competen