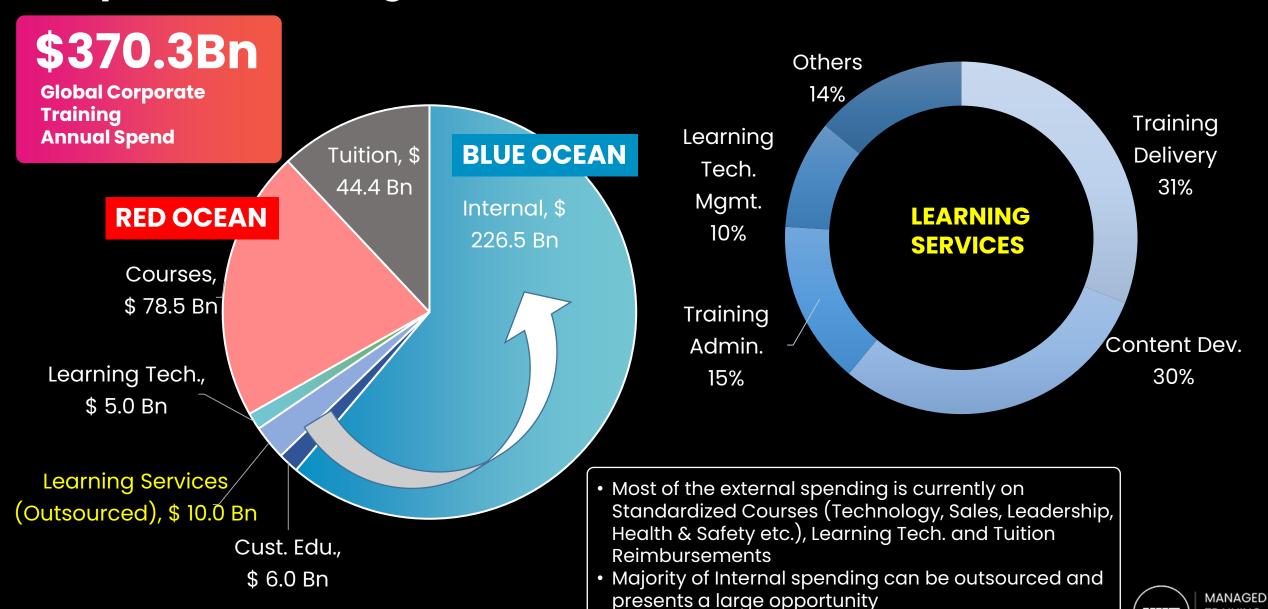

# **Corporate Learning Market and Growth Potential**

Source: Trainingindustry.com

TRAINING

SERVICES