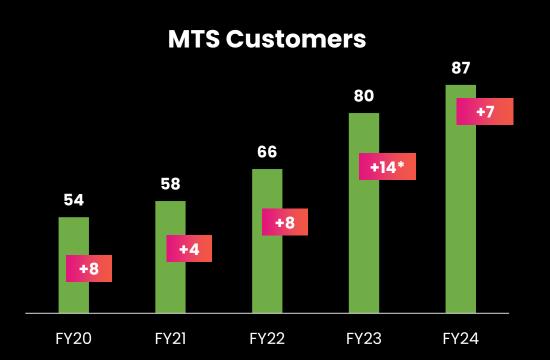

#### **REVENUE VISIBILITY**

\$350 M from Existing Contracts, 89 MTS Customers#

#### STRONG CUSTOMER ADDS

11 new MTS Customers added in FY24; 3 new in Q1 FY25