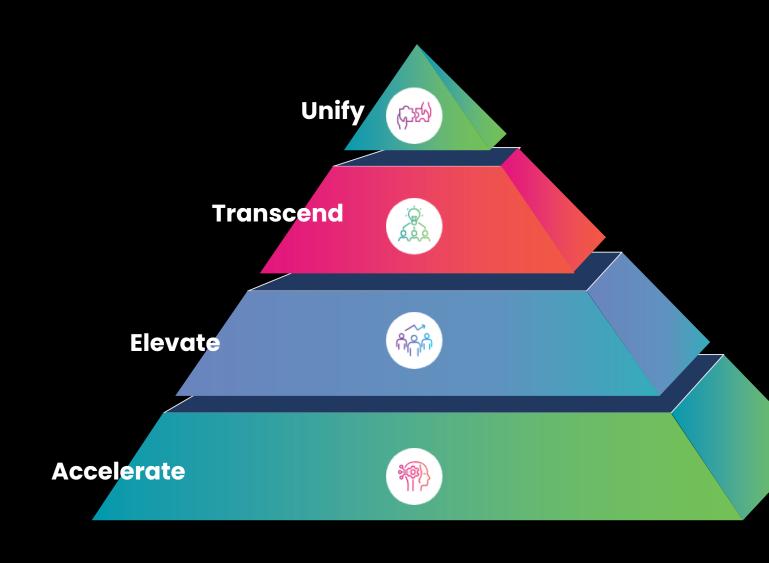

# NIIT MTS: The Four Stages of Generative AI for Learning

Rapid Time to Development Competence **Bridge Strategic** Learning Performance Portfolio Gaps Optimization Visibility of Actionable Workforce Data Insights Skills Plug & Play Al Governance Learner Access Secure & End to End Compliant Support