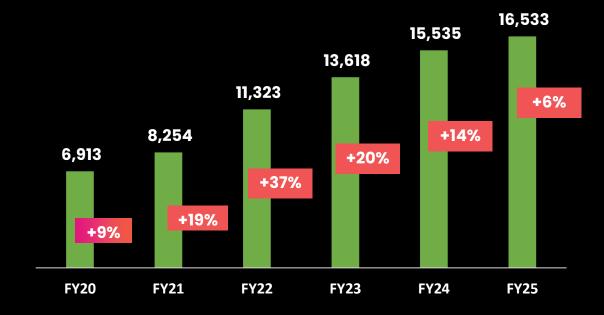

2021- 2024



TOP 20 COMPANIES IN ADVANCED LEARNING TECHNOLOGIES 2024



STRATEGIC LEADER IN FOSWAY 9-Grid™ FOR DIGITAL LEARNING 2025

LEADER IN NELSONHALL NEAT LEARNING SERVICES 2025

# Managed Training Services - Trusted by the World's Best Companies

Our comprehensive, high impact managed learning solutions weave together the best of learning theory, technology, operations, and services to enable a thriving workforce.



SERVICES

# **Corporate Learning Market and Growth Potential**

Source: Trainingindustry.com



TRAINING

SERVICES

# NIIT MTS: Consistent Growth Track Record



### **MTS Customers**



### **REVENUE VISIBILITY**

\$390M from Existing Contracts, 93 MTS Customers#

### STRONG CUSTOMER ADDS

11 new MTS Customers added in FY24; 9 new in FY25

### Revenue in Rs. Million



### **CAPITAL EFFICIENCY**

High ROCE, ROE and Free Cash Flow Generation

### **UNIQUELY POSITIONED**

to benefit from increased outsourcing. Growth to accelerate on recovery in spends







BOEING























# Leadership Team



SAPNESH LALLA
CEO & EXECUTIVE
DIRECTOR



SAILESH LALLA CHIEF BUSINESS OFFICER



**DJ CHADHA**CHIEF CUSTOMER
OFFICER



DR. GREGG COLLINS
CHIEF LEARNING
SCIENTIST



**SANJAY MAL**CHIEF FINANCE
OFFICER



RAJAN VENKATRAMAN CHIEF DIGITAL OFFICER



BABITA KARKI CHIEF PEOPLE OFFICER



LARRY DURHAM PRESIDENT STCG



THOMAS KUPETIS
EXECUTIVE VICE
PRESIDENT
STCG



GABRIELLE WALLACE EXECUTIVE VICE PRESIDENT STCG



MATTHEW CELANO
BUSINESS HEAD
STACKROUTE
LEARNING



# NIIT MTS: The Four Stages of Generative AI for Learning

Rapid Time to Development Co