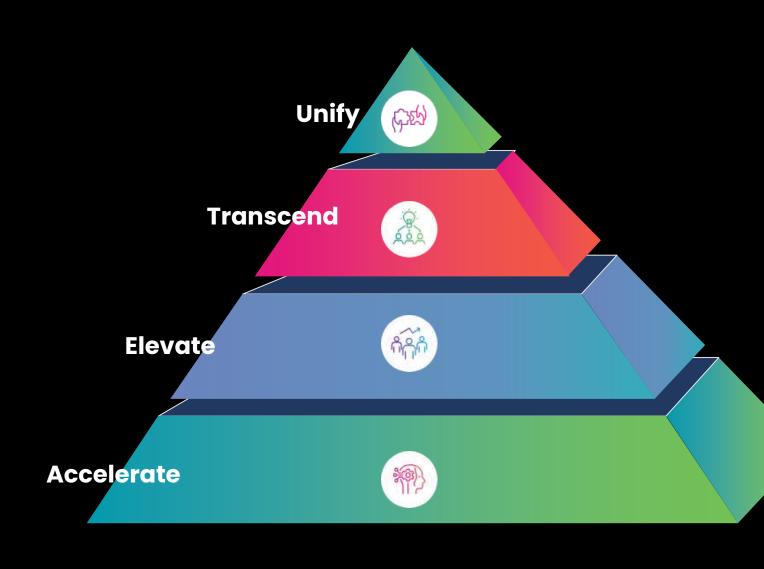

# NIIT MTS: The Four Stages of Generative AI for Learning

Rapid Time to Development Competence Bridge Strategic Learning Performance Portfolio Gaps Optimization Visibility of Actionable Workforce Data Insights Skills Plug & Play Al Governance **Learner Access** Secure & End to End Compliant Support