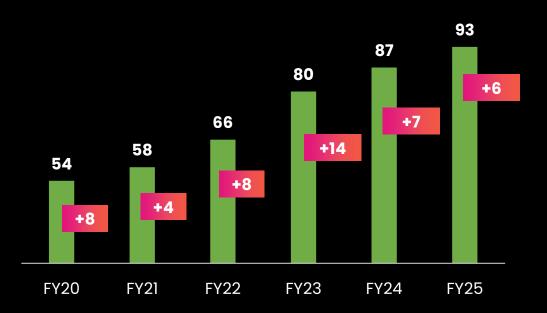

# NIIT MTS: Consistent Growth Track Record

### **MTS Customers**

### **REVENUE VISIBILITY**

\$390M from Existing Contracts, 93 MTS Customers#

### STRONG CUSTOMER ADDS

11 new MTS Customers added in FY24; 9 new in FY25